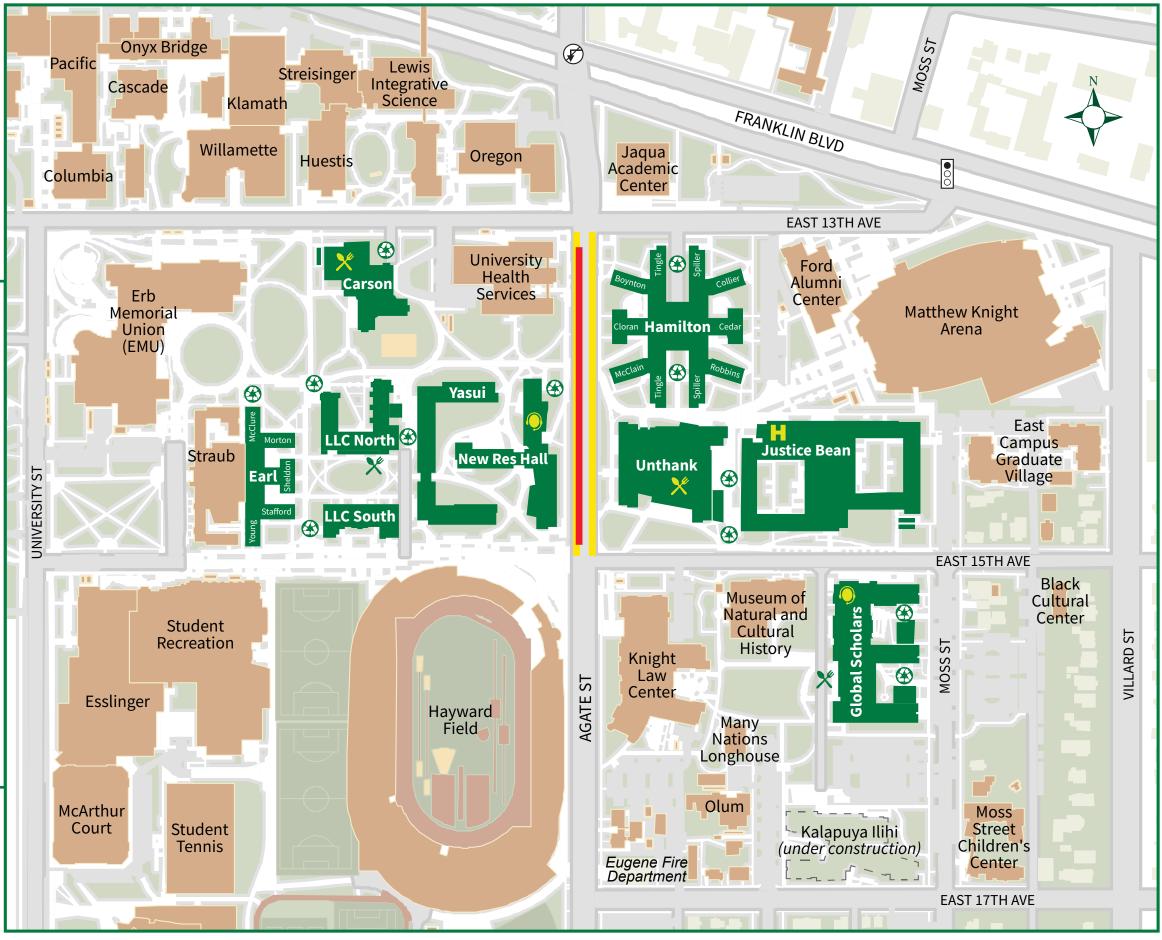

## 2025 MOVE-OUT

## **New Residence Hall**

30-minute free active loading zone, June 9–13

Bike lanes closed, June 9–13

Westbound Franklin Blvd.—turn left at 13th Ave. stoplight next to Matthew Knight Arena

Westbound Franklin Blvd.—no left turn onto Agate St.

Construction

•00

Residence halls

Campus buildings

- Housing service center
- Y Food and dining
- H University Housing office
- Trash and recycling locations

Please do not park in reserved or ADA spaces, even those within loading zones.

University Housing 541-346-4277 • housing@uoregon.edu • housing.uoregon.edu

Accurate as of May 2025. Download PDF of this map at housing.uoregon.edu/moveout.